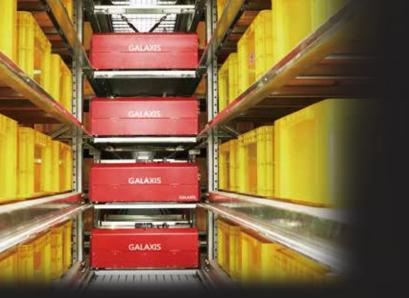

#### **Tote Shuttle Solution**

GALAXIS shuttle system can well optimize your logistics processes for picking, buffering and storage. Quick deployment in all building condition as with height limits, with existing building construction or irregular layout.