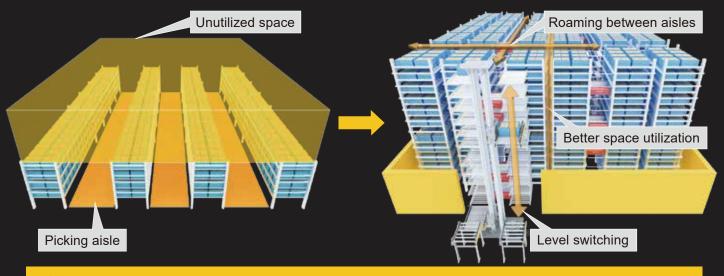

# Tote Shuttle GALAXIS

Full roaming system Improve space utilization

Flexible, with high redundancy Modular design for extension Efficient order fulfillment

Significantly improving system performance
Capable for various industries



# **Control System-MFC**











#### **Tote Shuttle Solution**

GALAXIS shuttle system can well optimize your logistics processes for picking, buffering and storage. Quick deployment in all building condition as with height limits, with existing building construction or irregular layout.



## **Space Utilization**

#### Manual Picking

# Goods-to-person Picking with Shuttle System



## Cases







Goods-to-person order picking

Flow rack picking

Material transportation