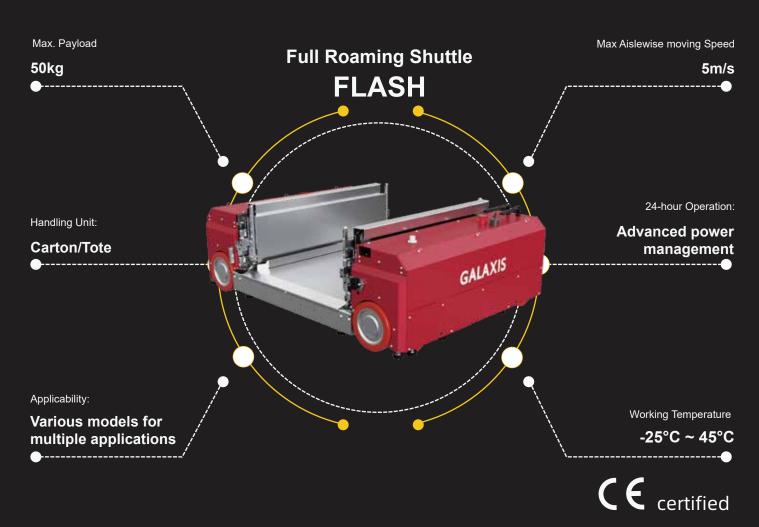

# Tote Shuttle GALAXIS

Full roaming system Improve space utilization

Flexible, with high redundancy Modular design for extension Efficient order fulfillment

Significantly improving system performance
Capable for various industries