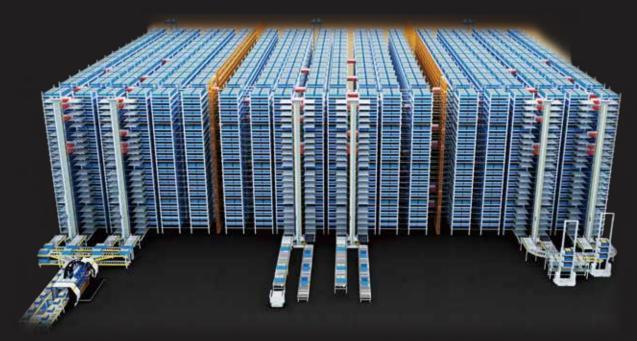

# Tote Shuttle GALAXIS

Full roaming system Improve space utilization

Flexible, with high redundancy Modular design for extension Efficient order fulfillment

Significantly improving system performance
Capable for various industries



# **Control System-MFC**











#### **Tote Shuttle Solution**

GALAXIS shuttle system can well optimize your logistics processes for picking, buffering and storage. Quick deployment in all building condition as with height limits, with existing building construction or irregular layout.



## **Space Utilization**

#### Manual Picking

# Goods-to-person Picking with Shuttle System



## Cases







Goods-to-person order picking

Flow rack picking

Material transportation