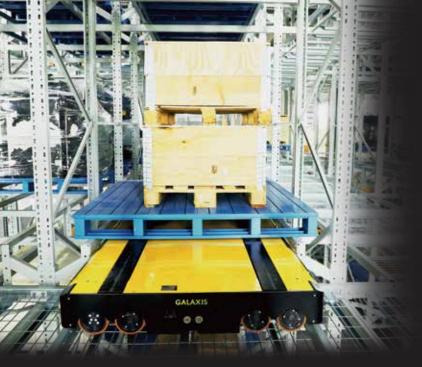

## Pallet Shuttle GALAXIS

High density storage Flexible and high performance Applied in various building shape

Multi-depth storage with flexibility and redundancy -25°C cold storage

Multiple network adapted Slim and compact body design