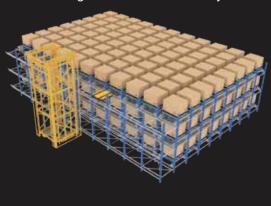

## **Space Utilization**

GALAXIS FLASH-TP pallet shuttle enables compact, multi-deep pallet storage, ensures high density storing and efficient inbound/outbound operation in warehouse. Quick deployment in all building condition as with height limits, with existing building construction or irregular layout.

**Traditional Warehouse** 

Storage with Pallet Shuttle System

**Application** 

Storing - Picking

Work with Palletizer

High-density Storage

Work with AMR

Cases