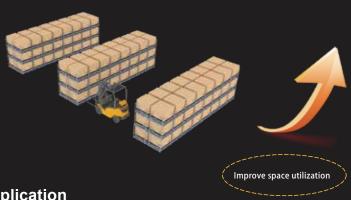

## **Space Utilization**

GALAXIS FLASH-TP pallet shuttle enables compact, multi-deep pallet storage, ensures high density storing and efficient inbound/outbound operation in warehouse. Quick deployment in all building condition as with height limits, with existing building construction or irregular layout.

**Traditional Warehouse** 

Storage with Pallet Shuttle System

**Application** 

Storing - Picking

Work with Palletizer

High-density Storage

Work with AMR

Cases