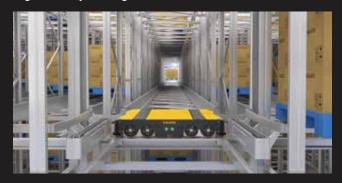

## Pallet Shuttle GALAXIS

High density storage Flexible and high performance Applied in various building shape

Multi-depth storage with flexibility and redundancy -25°C cold storage

Multiple network adapted Slim and compact body design

## **Space Utilization**

GALAXIS FLASH-TP pallet shuttle enables compact, multi-deep pallet storage, ensures high density storing and efficient inbound/outbound operation in warehouse. Quick deployment in all building condition as with height limits, with existing building construction or irregular layout.