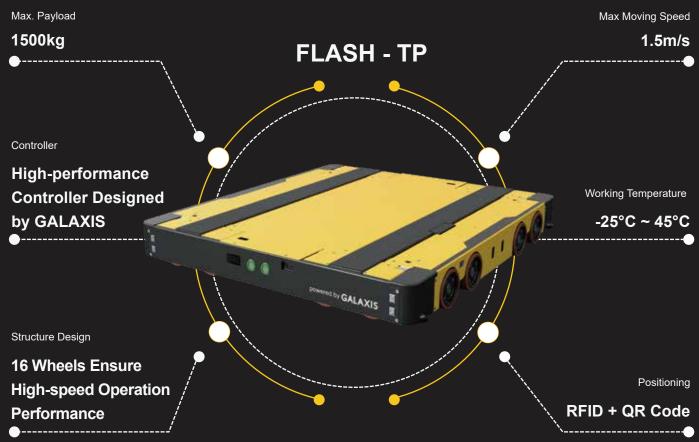

## **Space Utilization**

GALAXIS FLASH-TP pallet shuttle enables compact, multi-deep pallet storage, ensures high density storing and efficient inbound/outbound operation in warehouse. Quick deployment in all building condition as with height limits, with existing building construction or irregular layout.